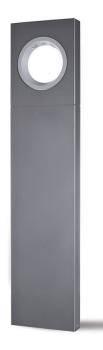

# **MOON POST**

| Mounting Type: Post                               |
|---------------------------------------------------|
| Mounting Location: Above Ground                   |
| Subcategory: Bollard                              |
| PHYSICAL                                          |
| Shape: Rectangle                                  |
| Length (mm): 250                                  |
| Length (in): 9 13/16                              |
| Width (mm): 57                                    |
| Width (in): 2 1/4                                 |
| Height (mm): 800                                  |
| Height (in): 31 ½                                 |
| Light Distribution: Direct                        |
| Weight (kg): 9                                    |
| Weight (lbs): 19.18                               |
| Fixture Finish: BLK / WHI / GRY / COR / ANT / BRZ |
| Fixture Material: Extruded Aluminum               |
| ELECTRICAL                                        |