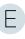

| Mounting Type: Post                               |
|---------------------------------------------------|
| Mounting Location: Above Ground                   |
| Subcategory: Bollard                              |
| PHYSICAL                                          |
| Shape: Rectangle                                  |
| Length (mm): 250                                  |
| Length (in): 9 13/16                              |
| Width (mm): 57                                    |
| Width (in): 2 1/4                                 |
| Height (mm): 800                                  |
| Height (in): 31 ½                                 |
| Light Distribution: Direct                        |
| Weight (kg): 9                                    |
| Weight (lbs): 19.18                               |
| Fixture Finish: BLK / WHI / GRY / COR / ANT / BRZ |
| Fixture Material: Extruded Aluminum               |
| ELECTRICAL                                        |

| PROJECT   |  |
|-----------|--|
| ТҮРЕ      |  |
| SPECIFIER |  |
| QUANTITY  |  |
| DATE      |  |

250mm 9 13/16"

57mm 2 1/4"

E9B014-

| PROJECT   |  |
|-----------|--|
| ТҮРЕ      |  |
| SPECIFIER |  |
| QUANTITY  |  |
| DATE      |  |