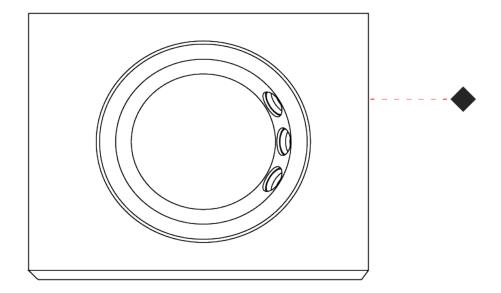

| Subcategory: Bollard - Mini                       |  |
|---------------------------------------------------|--|
| PHYSICAL                                          |  |
| Shape: Rectangle                                  |  |
| Length (mm): 250                                  |  |
| Length (in): 9 13/16                              |  |
| Width (mm): 57                                    |  |
| Width (in): 2 ½                                   |  |
| Height (mm): 300                                  |  |
| Height (in): 11 <sup>5</sup> / <sub>16</sub>      |  |
| Light Distribution: Direct                        |  |
| Weight (kg): 5                                    |  |
| Weight (lbs): 11.02                               |  |
| Fixture Finish: BLK / WHI / GRY / COR / ANT / BRZ |  |
| Fixture Material: Extruded Aluminum               |  |
|                                                   |  |

| PROJECT   |  |  |
|-----------|--|--|
| TYPE      |  |  |
| SPECIFIER |  |  |
| QUANTITY  |  |  |
| DATE      |  |  |

313mm 12 5/16"

E9B265-

| PROJECT   |   |
|-----------|---|
| TYPE      | - |
| SPECIFIER | _ |
| QUANTITY  | - |
| DATE      | - |