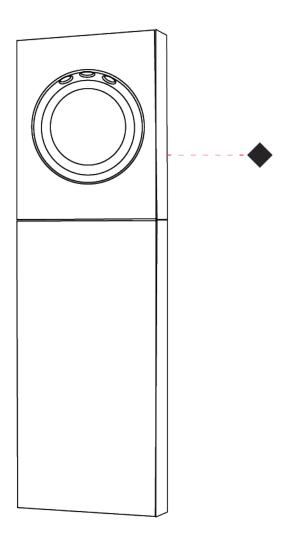

Max. Delivered Lumen (lm): 660 / 690 |
| Nominal Lumen (lm): 750 / 780        |
| CRI: >80 CRI                         |
| Lamp Life (hrs): 60000               |
| OPTICAL                              |

Optic°: Single Emission

### RATINGS AND CERTIFICATIONS

| Certified By: Certified for North American Standards |
|------------------------------------------------------|
| IP rating: IP65                                      |
| IK Rating: IK05                                      |
| Bug Rating: B0 U2 G1                                 |

| PROJECT   |  |
|-----------|--|
| ТҮРЕ      |  |
| SPECIFIER |  |
| QUANTITY  |  |
| DATE      |  |



250mm 9 13/16"

57mm 2 1/4"







E9B014-

| PROJECT   |  |
|-----------|--|
| ТҮРЕ      |  |
| SPECIFIER |  |
| QUANTITY  |  |
| DATE      |  |







# E9B020-

base number Color Temperature Options

1.To build a product code in our configurator select the specify button on the base model # product page

2. To build a manual product code on this datasheet choose from the options listed below in blue font and add the suffix to the base model #

### GENERAL

| Series: Moon                    |  |
|---------------------------------|--|
| Brand: Platek                   |  |
| Division: Exterior              |  |
| Mounting Type: Post             |  |
| Mounting Location: Above Ground |  |
| Subcategory: Bollard            |  |

| Subcategory: Bollard                              |
|---------------------------------------------------|
| PHYSICAL                                          |
| Shape: Rectangle