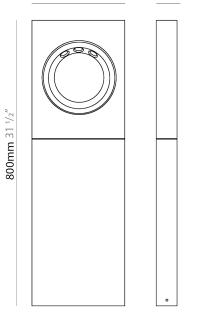

| Mounting Type: Post                               |
|---------------------------------------------------|
| Mounting Location: Above Ground                   |
| Subcategory: Bollard                              |
| PHYSICAL                                          |
| Shape: Rectangle                                  |
| Length (mm): 250                                  |
| Length (in): 9 13/16                              |
| Width (mm): 57                                    |
| Width (in): 2 1/4                                 |
| Height (mm): 800                                  |
| Height (in): 31 ½                                 |
| Light Distribution: Direct                        |
| Weight (kg): 9                                    |
| Weight (lbs): 19.18                               |
| Fixture Finish: BLK / WHI / GRY / COR / ANT / BRZ |
| Fixture Material: Extruded Aluminum               |
| ELECTRICAL                                        |

| PROJECT   |  |
|-----------|--|
| ТҮРЕ      |  |
| SPECIFIER |  |
| QUANTITY  |  |
| DATE      |  |

250mm 9 13/16"

57mm 2 1/4"

E9B014-

| PROJECT   |  |
|-----------|--|
| ТҮРЕ      |  |
| SPECIFIER |  |
| QUANTITY  |  |
| DATE      |  |