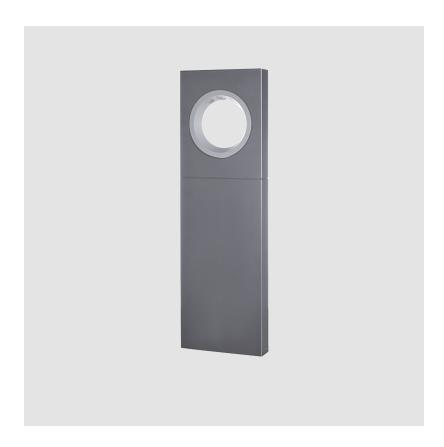

# **MOON POST**

| Mounting Type: Post                               |
|---------------------------------------------------|
| Mounting Location: Above Ground                   |
| Subcategory: Bollard                              |
| PHYSICAL                                          |
| Shape: Rectangle                                  |
| Length (mm): 250                                  |
| Length (in): 9 13/16                              |
| Width (mm): 57                                    |
| Width (in): 2 1/4                                 |
| Height (mm): 800                                  |
| Height (in): 31 ½                                 |
| Light Distribution: Direct                        |
| Weight (kg): 9                                    |
| Weight (lbs): 19.18                               |
| Fixture Finish: BLK / WHI / GRY / COR / ANT / BRZ |
| Fixture Material: Extruded Aluminum               |
| ELECTRICAL                                        |