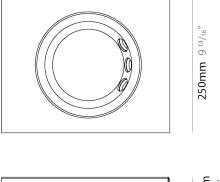

| Mounting Type: Post                               |
|---------------------------------------------------|
| Mounting Location: Above Ground                   |
| Subcategory: Bollard                              |
| PHYSICAL                                          |
| Shape: Rectangle                                  |
| Length (mm): 250                                  |
| Length (in): 9 13/16                              |
| Width (mm): 57                                    |
| Width (in): 2 1/4                                 |
| Height (mm): 800                                  |
| Height (in): 31 ½                                 |
| Light Distribution: Direct                        |
| Weight (kg): 9                                    |
| Weight (lbs): 19.18                               |
| Fixture Finish: BLK / WHI / GRY / COR / ANT / BRZ |
| Fixture Material: Extruded Aluminum               |
| ELECTRICAL                                        |

| PROJECT   |  |
|-----------|--|
| ТҮРЕ      |  |
| SPECIFIER |  |
| QUANTITY  |  |
| DATE      |  |

250mm 9 13/16"

57mm 2 1/4"

E9B014-

| PROJECT   |  |
|-----------|--|
| ТҮРЕ      |  |
| SPECIFIER |  |
| QUANTITY  |  |
| DATE      |  |